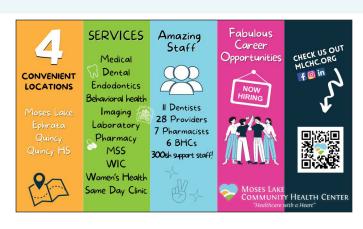

MOSES LAKE COMMUNITY HEALTH CENTER UBI#601 352 250 605 S COOLIDGE ST, MOSES LAKE, WA, 98837-1873 MOSES LAKE COMMUNITY HEALTH CENTER EIN#91-1537371

Moses Lake Community Health Center has medical, dental, behavioral health, pharmacy, lab/x-ray, WIC/MSS, and same day services. We have many more services and resources for our patients. We have three convenient locations.